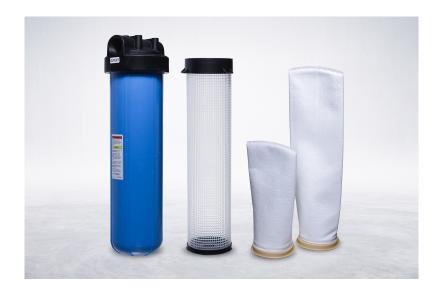

## **Bag Filter Housing**

PBH Design

## The perfect housing for harsh environments

The housing is molded in reinforced polypropylene, offering a great cemical compatibility ideal for low-flow applications. Produced in Polypropylene. comes in four different outcomes. Either 10" or 20" with 1" or 1.5" connections. possible with 3/8" drain valve.

Filter bags available in polypropylene or nylon monofilament mesh, ranging from 1-1200 micron.

## **Key Product Features**

- Corrosion resistent
- Available in 10" & 20"
- Possible with 3/8" drain valve.
- Lightweight material
- All round compitability

Perfect in harsh environments

Polypropylene

6 Bar