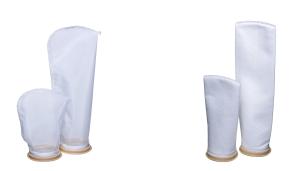

Filter bags available in polypropylene or nylon monofilament mesh, ranging from 1-1200 micron.